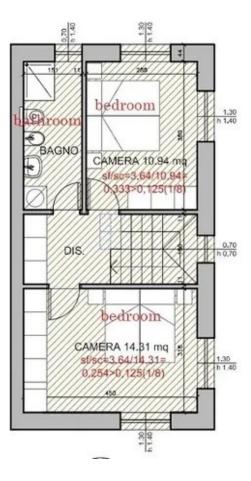

## on 3 floors, 122 sqm, 2-3 bedrooms, garden 35 sqm

Ground floor: bedroom or taverna, storeroom, bathroom

First floor: Living room, kitchen diner Second floor: 2 bedrooms, bathroom.

Price: €275,000

PIANTA PIANO PRIMO