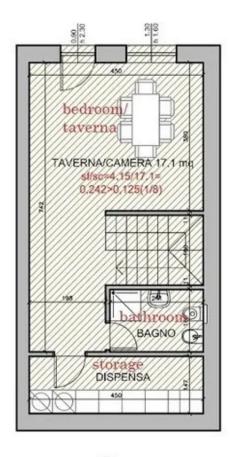

## on 3 floors, 122 sqm, 2-3 bedrooms, garden 35 sqm

Ground floor: bedroom or taverna, storeroom, bathroom

First floor: Living room, kitchen diner Second floor: 2 bedrooms, bathroom.

Price: €275,000

PIANTA PIANO PRIMO

# Altana (B6 – Dark Blue) UNDER OFFER

on 3 floors, 122 sqm, 2-3 bedrooms, garden 88 sqm

Ground floor: bedroom or taverna, storeroom, bathroom

First floor: Living room, kitchen diner Second floor: 2 bedrooms, bathroom.

Price: €285,000

PIANTA PIANO PRIMO