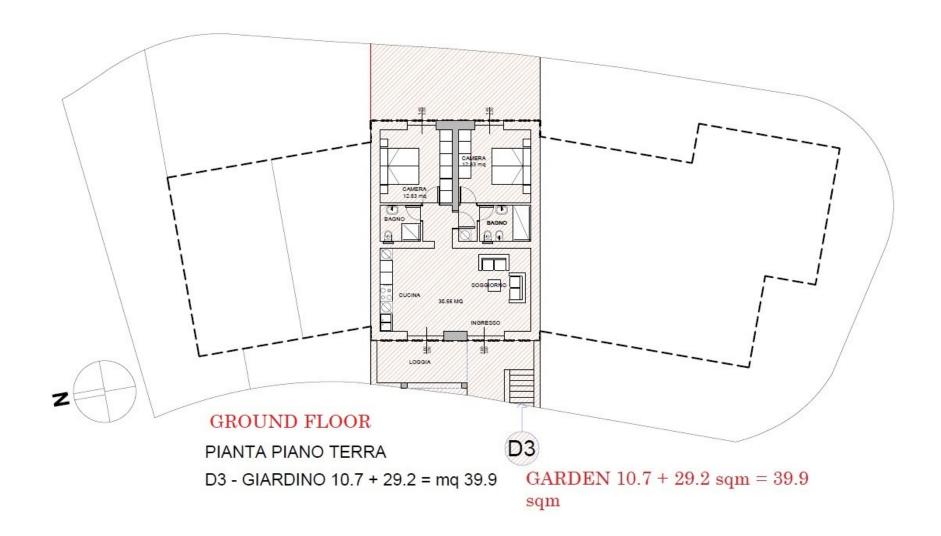

# Cotto (D3 - Pink)

## Ground floor 74 sqm + loggia 9.3 sqm, 2 bedrooms, garden 39 sqm

Living room-kitchen diner, 2 bedrooms, 2 bathrooms, loggia

Price: €290,000

PIANTA PIANO TERRA