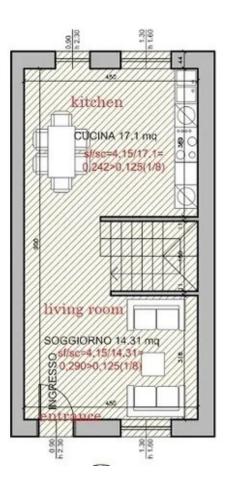

## on 3 floors, 122 sqm, 2-3 bedrooms, garden 35 sqm

Ground floor: bedroom or taverna, storeroom, bathroom

First floor: Living room, kitchen diner Second floor: 2 bedrooms, bathroom.

Price: €275,000

PIANTA PIANO PRIMO

# Altana (B6 – Dark Blue) UNDER OFFER

on 3 floors, 122 sqm, 2-3 bedrooms, garden 88 sqm

Ground floor: bedroom or taverna, storeroom, bathroom

First floor: Living room, kitchen diner Second floor: 2 bedrooms, bathroom.

Price: €285,000

PIANTA PIANO PRIMO