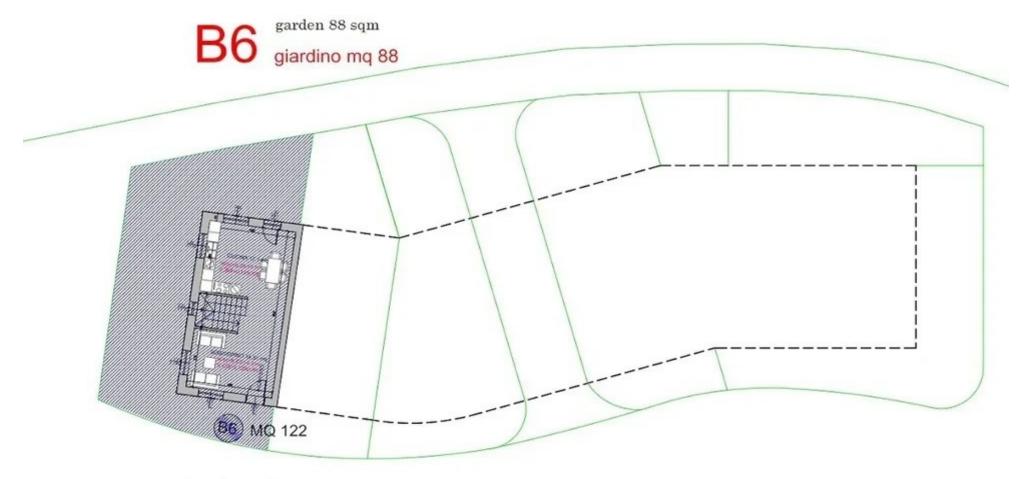

# Altana (B6 – Dark Blue) UNDER OFFER

on 3 floors, 122 sqm, 2-3 bedrooms, garden 88 sqm

Ground floor: bedroom or taverna, storeroom, bathroom

First floor: Living room, kitchen diner Second floor: 2 bedrooms, bathroom.

Price: €285,000

PIANTA PIANO PRIMO