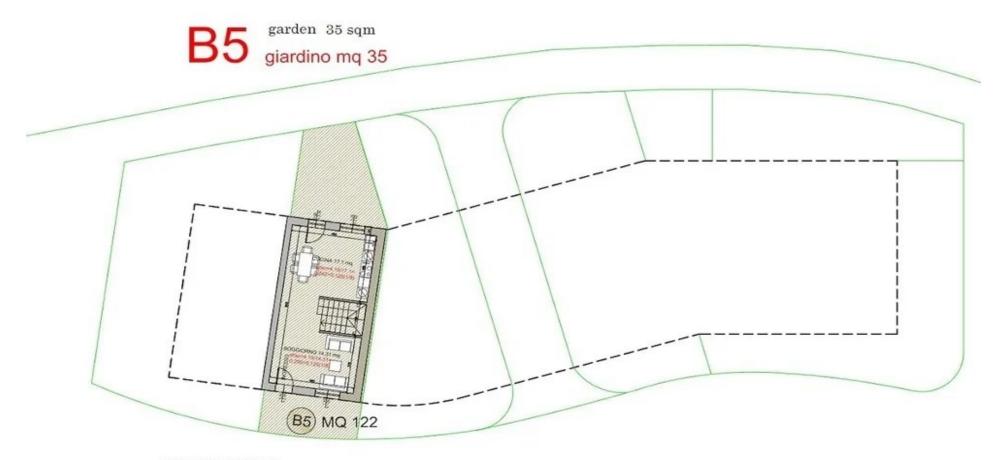

#### Terracotta (B5 – Brown)

## on 3 floors, 122 sqm, 2-3 bedrooms, garden 35 sqm

Ground floor: bedroom or taverna, storeroom, bathroom

First floor: Living room, kitchen diner Second floor: 2 bedrooms, bathroom.

Price: €275,000

PIANTA PIANO PRIMO