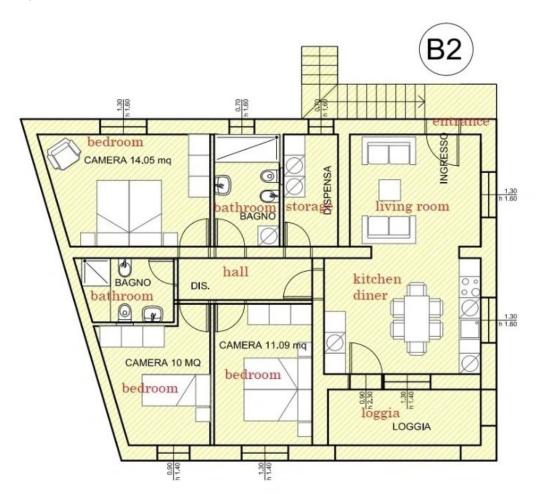

## **OFF PLAN (NOT BUILT YET) (5):**

**Building B:** 

Orcio (B2 – Yellow)

First floor 99 sqm, 3 bedrooms, garden 53 sqm

Living room-kitchen diner, 3 bedrooms, 2 bathrooms, larder/storeroom

Loggia, steps down to garden

Price: €318,000

## **B2 GARDEN**

PIANTA PIANO TERRA - 2