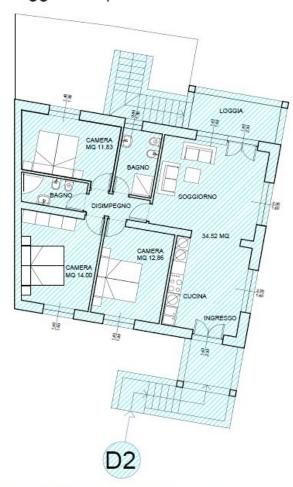

#### **Building D:**

Meridiana (D2 – Light Blue)

First floor 90.4 sqm + loggias 10.8 sqm, 3 bedrooms, garden 24 sqm

Living room-kitchen diner, 3 bedrooms, 2 bathrooms, loggia

Price: €360,000

D2 - mq 90.4 90.4 sqm + loggias 6.7 + 10.8 sqm loggiato mq 6.7 + 4.1 = 10.8