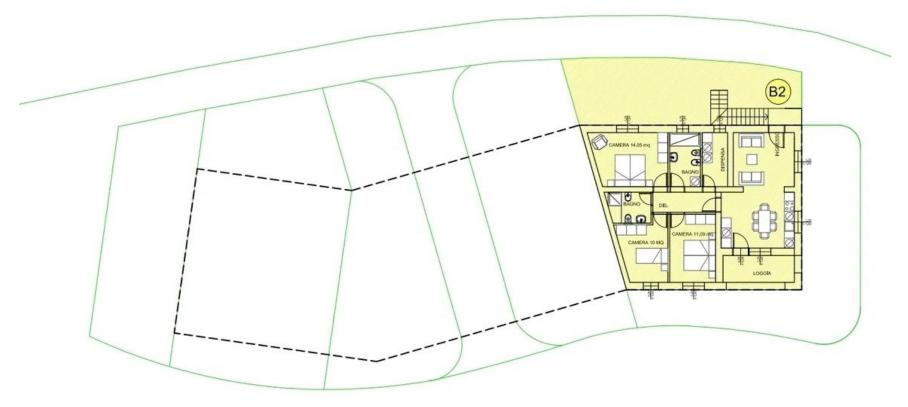

## **OFF PLAN (NOT BUILT YET) (5):**

**Building B:** 

Orcio (B2 – Yellow)

First floor 99 sqm, 3 bedrooms, garden 53 sqm

Living room-kitchen diner, 3 bedrooms, 2 bathrooms, larder/storeroom

Loggia, steps down to garden

Price: €318,000

## **B2 GARDEN**

PIANTA PIANO TERRA - 2