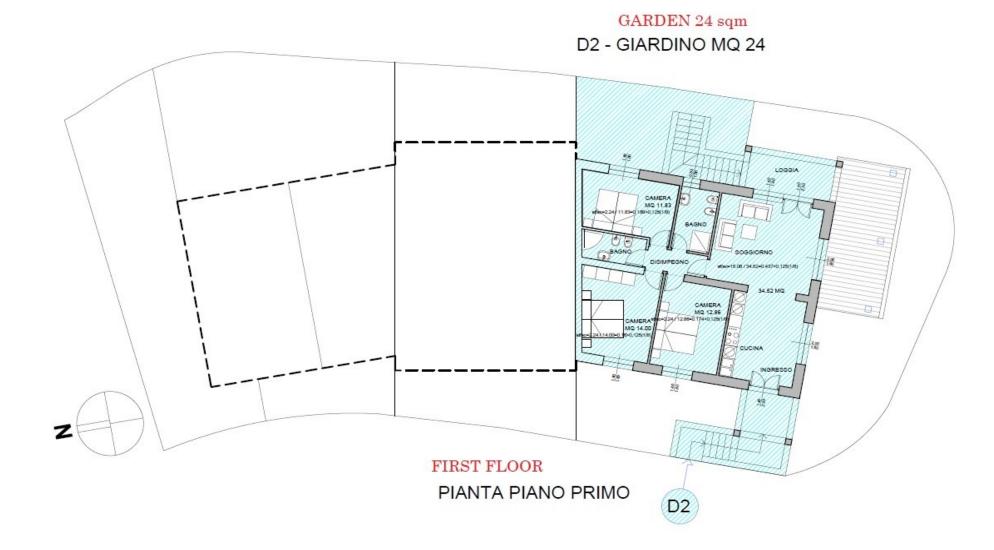

#### **Building D:**

Meridiana (D2 – Light Blue)

First floor 90.4 sqm + loggias 10.8 sqm, 3 bedrooms, garden 24 sqm

Living room-kitchen diner, 3 bedrooms, 2 bathrooms, loggia

Price: €360,000

D2 - mq 90.4 90.4 sqm + loggias 6.7 + 10.8 sqm loggiato mq 6.7 + 4.1 = 10.8