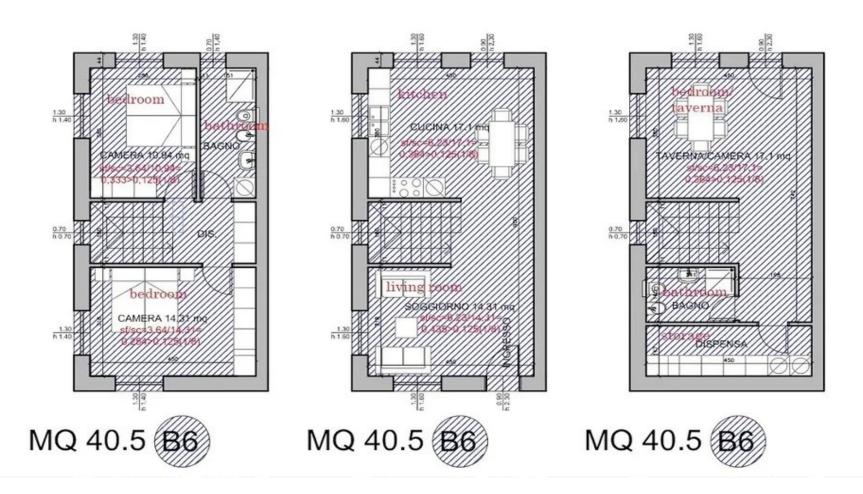

# Altana (B6 – Dark Blue) UNDER OFFER

on 3 floors, 122 sqm, 2-3 bedrooms, garden 88 sqm

Ground floor: bedroom or taverna, storeroom, bathroom

First floor: Living room, kitchen diner Second floor: 2 bedrooms, bathroom.