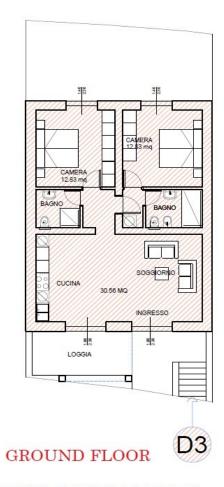

# Cotto (D3 - Pink)

## Ground floor 74 sqm + loggia 9.3 sqm, 2 bedrooms, garden 39 sqm

Living room-kitchen diner, 2 bedrooms, 2 bathrooms, loggia

Price: €290,000

PIANTA PIANO TERRA